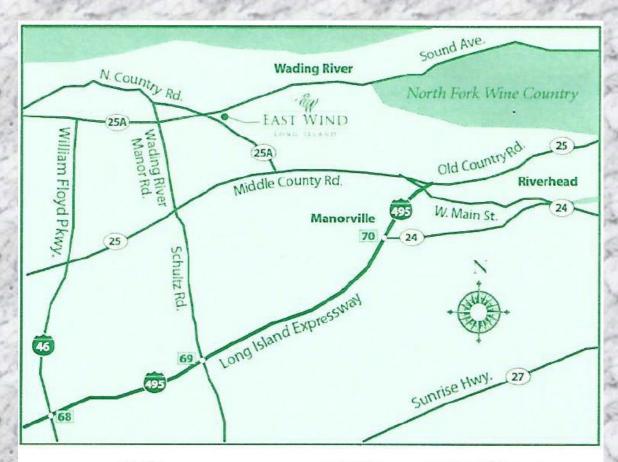

# Directions to East Wind

FROM WEST: Take the L.I.E. east to exit 68 (William Floyd Pkwy). Follow signs that read Route 46/Wading River North for approximately 7 miles to end (past Route 25), Make a right on Route 25A and continue 3.25 miles east. East Wind is on your left.

FROM EAST: Take Sunrise Highway (Route 27) to Exit 65 (Route 24) north to traffic circle in Riverhead. Exit on Peconic Avenue. Make a left on Route 25 heading west for 5 miles. Exit to Route 25A and continue 1.8 miles to East Wind on your right.

FROM NORTH FORK: Take Sound Avenue west to East Wind.

5720 ROUTE 25A · WADING RIVER · NY 11792 631.929.3500 · EastWindLongIsland.com